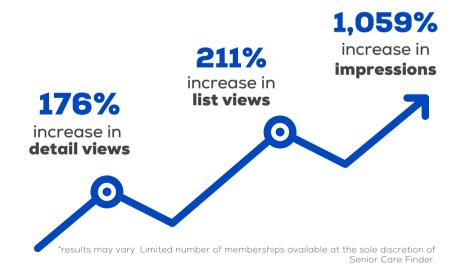

## INCREASE QUALIFIED LEADS WITH PREMIUM MEMBERSHIP

In a recent analysis, Premium Members experienced significant increases in traffic compared to the verified listings in their market.

Senior Care Finder is the nation's most comprehensive, trusted online marketplace of all senior living and care providers. We are not a contract agency nor are we a traditional paid lead generation source. Our mission is to provide an intuitive and innovative platform that directly connects individuals seeking senior living or care with their very best options.